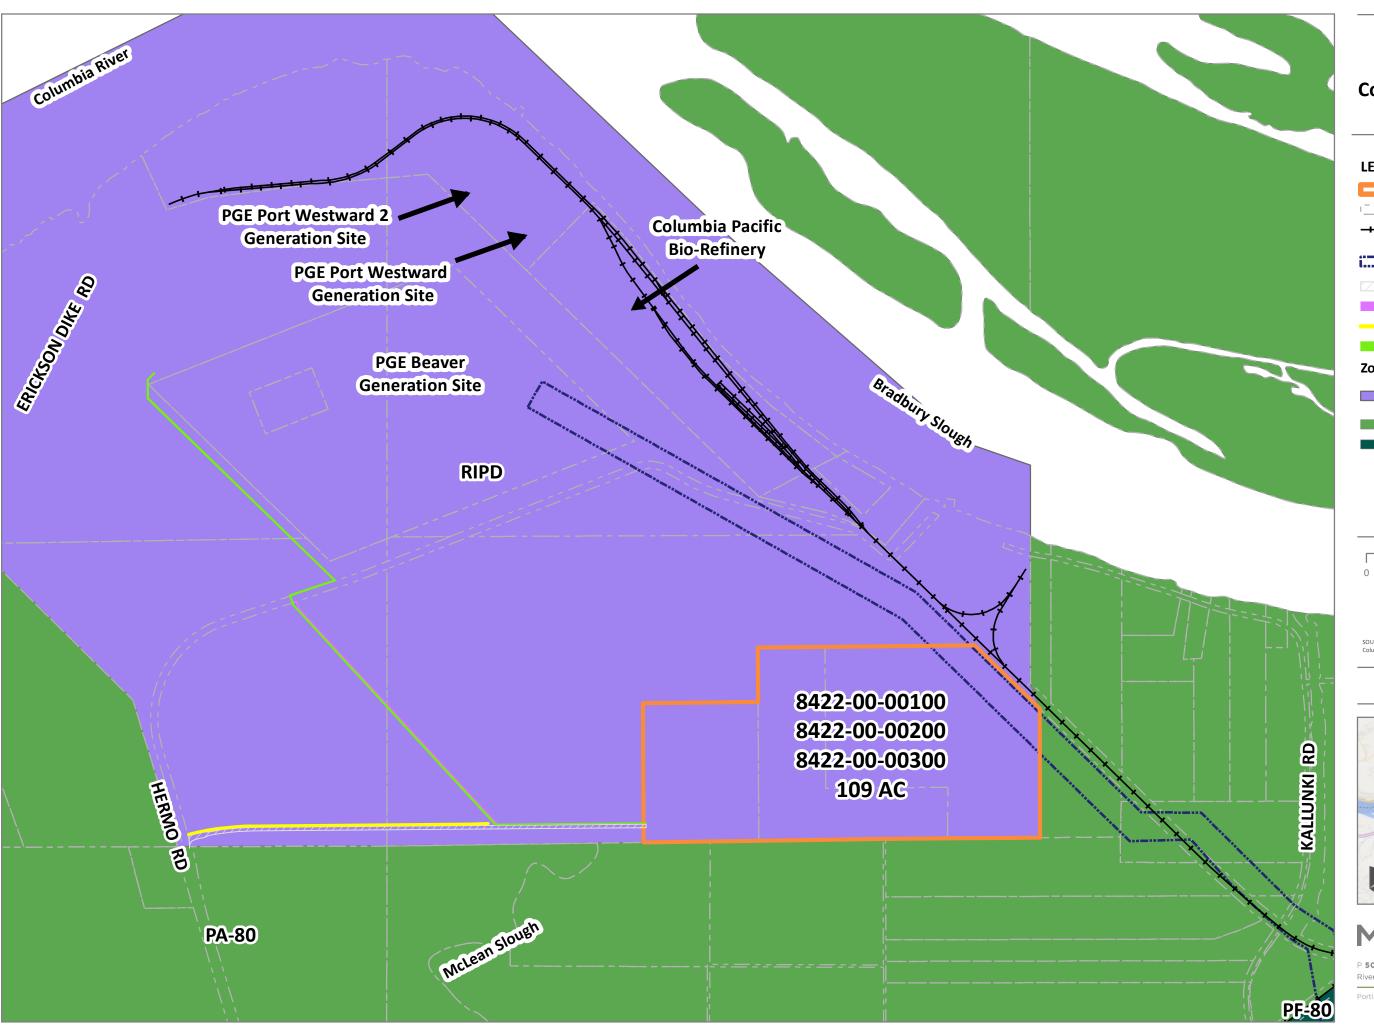

# **NEXT RENEWABLE FUELS INC. Columbia County, Oregon Zoning Map**

## **LEGEND**

Tax Lots

--- Rail

PGE Electrical Transmission

Corridor

Proposed Driveway

Proposed Maintenance Road

Proposed Gas Line

Proposed Pipe Rack

### Zoning

RIPD Resource Industrial-

Planned Development

PA-80 Primary Agriculture

PF-80 Primary Forest

Date: 6/18/2021 Map Created By: BJV stward Zoning Map2 Project No: 2200315.0

RiverEast Center, 1515 SE Water Avenue, #100, Portland, OR 97214