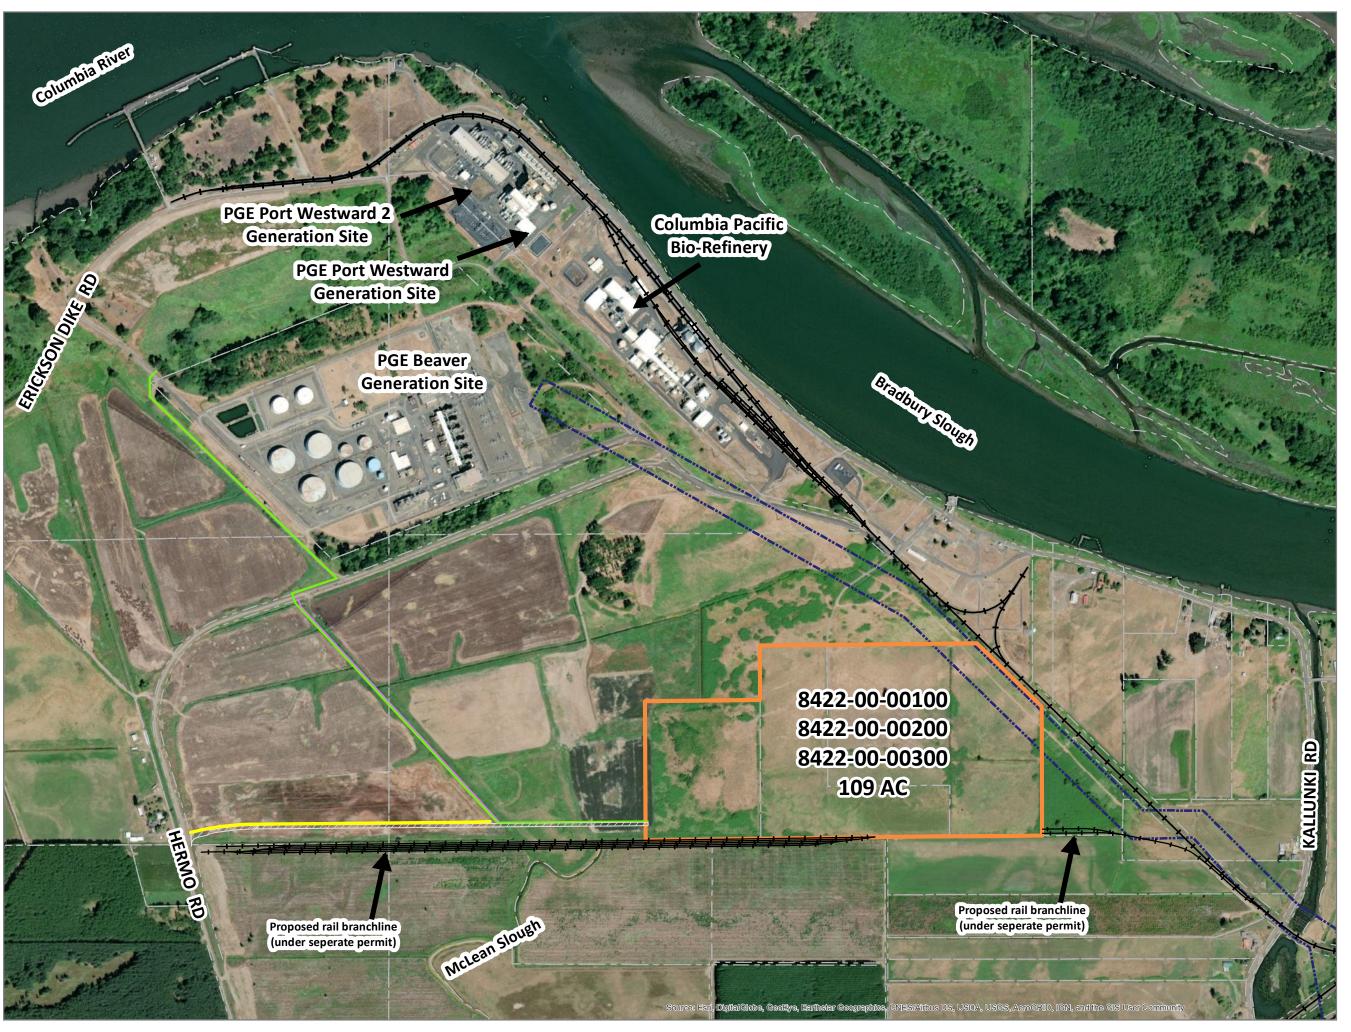

# **NEXT RENEWABLE FUELS INC. Columbia County, Oregon**

**Vicinity Map** 

## **LEGEND**

Site Boundary

Tax Lots

**→** Rail

PGE Electrical Transmission Corridor

Proposed Driveway

Proposed Maintenance Road

Proposed Gas Line

Proposed Pipe Rack

WA Clatskanie OR bing 2021 Microsoft Corporation 2021 TomTom

RiverEast Center, 1515 SE Water Avenue, #100, Portland, OR 97214